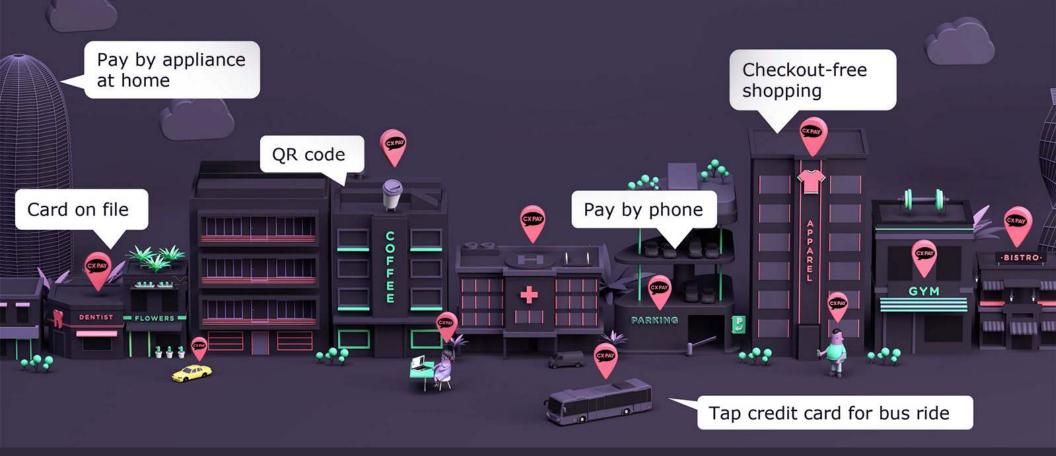

# **ROADMAP 2022**

eCommerce transactions in the physical world are blurring the card-present and card-not-present lines